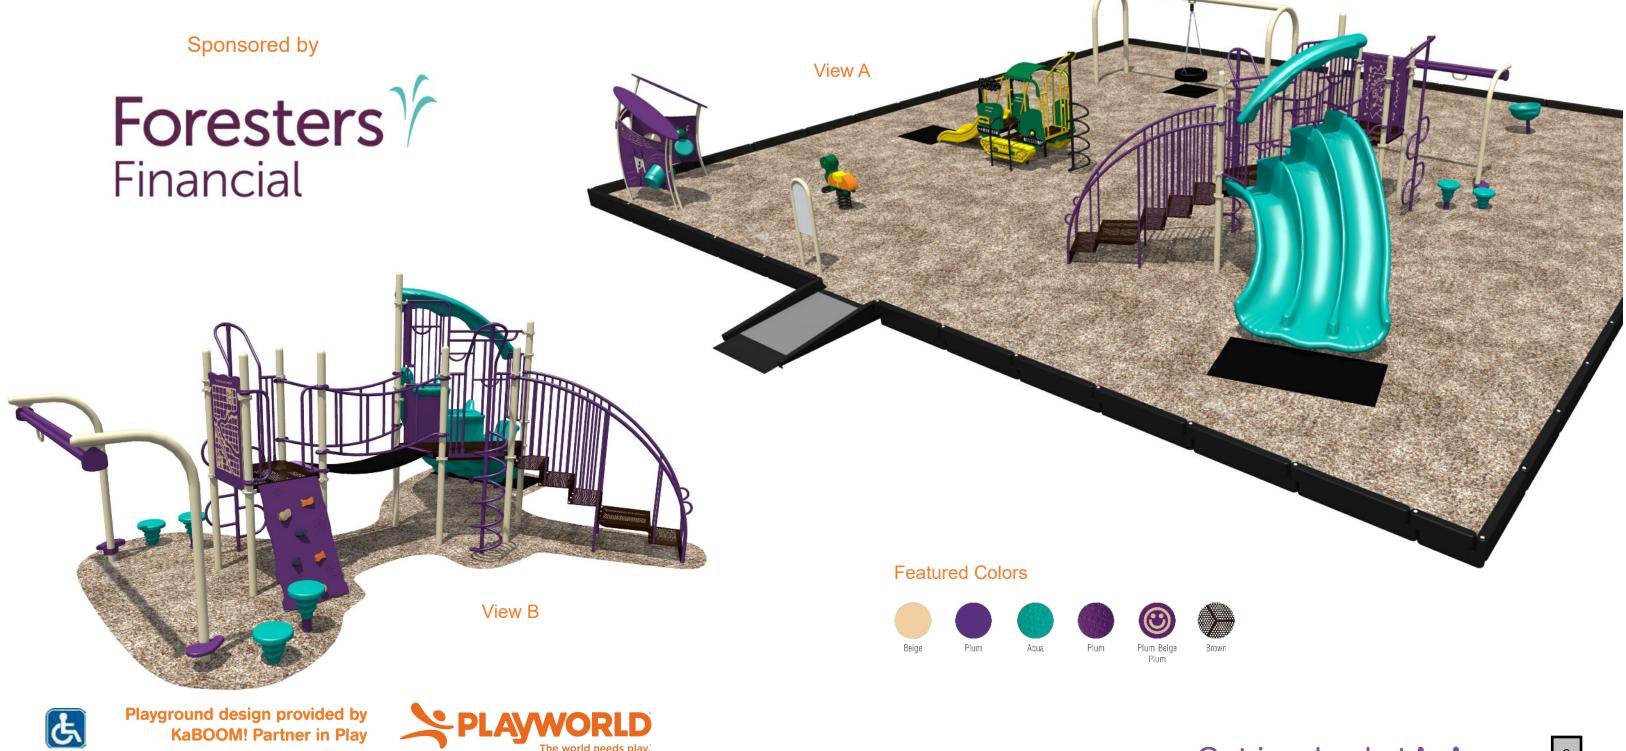

#### Backup material for agenda item:

2. Design A [Committee Recommended].

17-0325A

# A great place to play is coming soon! Lake Avenue Park | Apopka, FL | April, 8 2017

### Lake Avenue Park

Design Number: 17-0325A - Bill Of Material

| Ref.<br>No. | Part No.     | Description                                  | Quantity |
|-------------|--------------|----------------------------------------------|----------|
|             | Posts        |                                              |          |
| 1           | ZZCH0028     | 3.5in OD x 136in STEEL POST W/ RIVETED CAP   | 6        |
| 2           | ZZCH0038     | 3.5in OD x 148in STEEL POST W/ RIVETED CAP   | 1        |
| 3           | ZZCH0058     | 3.5in OD x 172in STEEL POST W/RIVETED CAP    | 1        |
| 4           | ZZCH1850     | 3.5in OD CANTILEVER POST FOR MONORAILS       | 2        |
|             | Decks & Kic  | k Plates                                     |          |
| 5           | ZZCH0616     | SQUARE COATED DECK ASSEMBLY                  | 1        |
| 6           | ZZCH0637     | 1/2 HEX COATED DECK W/O CENTER POST ASSEMBLY | 1        |
|             | ADA Items    |                                              |          |
| 7           | ZZCH0678     | NUVO- 48in TRANSFER STATION                  | 1        |
|             | Slides       |                                              |          |
| 8           | ZZCH1374     | TRIPPPLE RACER SLIDE                         | 1        |
|             | Activity Pan | els                                          |          |
| 9           | ZZCH4318     | FIND THE WAY HOME PANEL                      | 1        |
|             | Barriers     |                                              |          |
| 10          | ZZCH2324     | INFILL PANEL TO TRIPPPLE RACER SLIDE         | 1        |
|             | Climbers     |                                              |          |
| 11          | ZZCH6987     | INCLINED CLIFF HANGER (48in DECK)            | 1        |
| 12          | ZZCH8150     | SPIRAL CLIMBER (48in DECK)                   | 1        |
| 13          | ZZCH8190     | TREE CLIMBER (48in DECK)                     | 1        |
|             | Overhead Ev  | vents                                        |          |
| 14          | ZZUN6990     | MONORAIL SECTION FOR CANTILEVER POSTS        | 1        |
|             | Balance      |                                              |          |
| 15          | ZZCH0149     | STEP AROUND                                  | 2        |
| 16          | ZZUN7140     | STATIONARY BUTTONS (12in)                    | 2        |
| 17          | ZZUN7146     | STATIONARY BUTTONS (18in)                    | 2        |
|             | Bridges      |                                              |          |
| 18          | ZZCH8480     | 6ft RIPPLE BRIDGE                            | 1        |
|             | Additional T | ool & Maintenance Kits                       |          |
| 19          | ZZCHGUID     | CHALLENGER GUIDELINES                        | 1        |
| 20          | ZZUN9910     | SURFACING WARNING LABEL KIT                  | 1        |
| 21          | ZZUN9930     | PIPE SYSTEMS MAINTENANCE KIT W/ AEROSOL      | 1        |
|             |              |                                              |          |