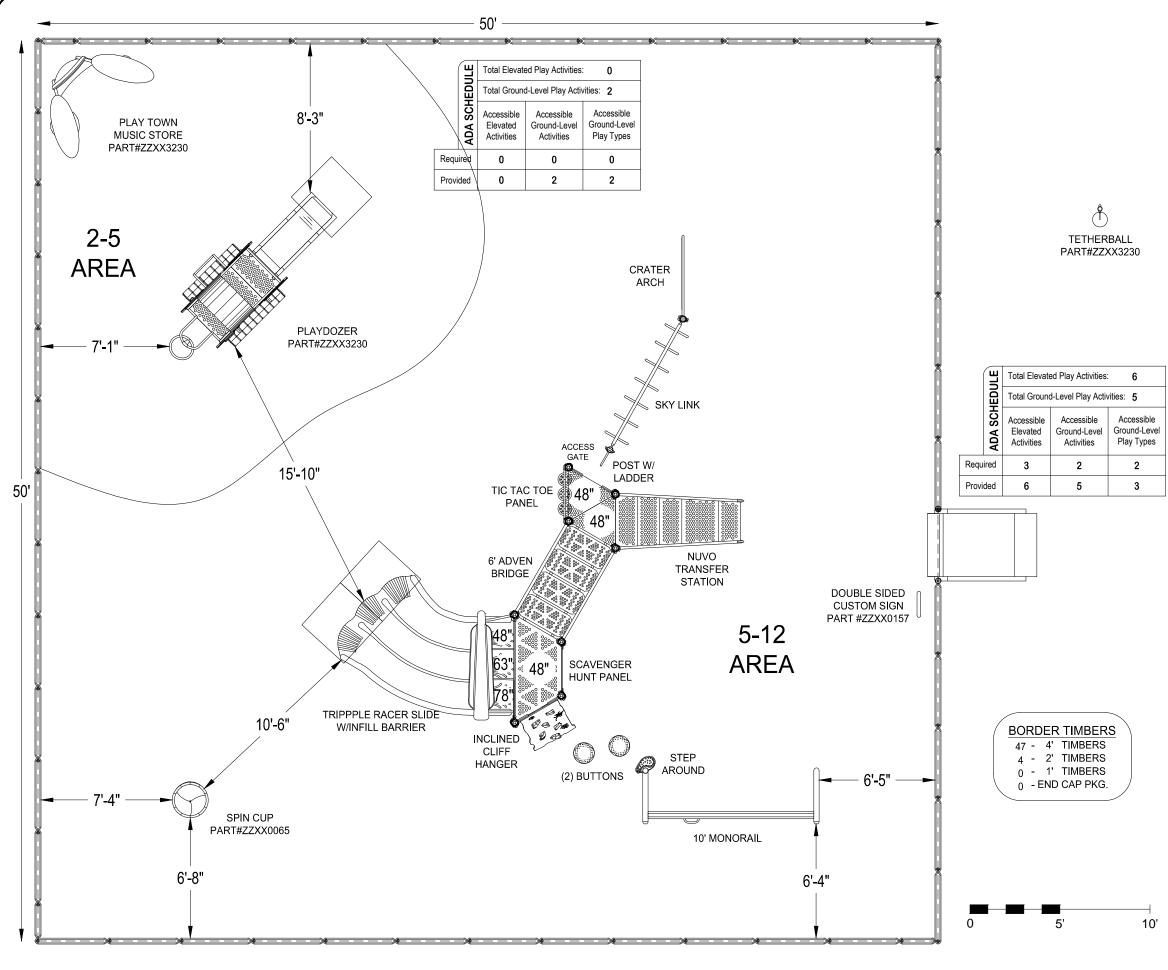

#### Backup material for agenda item:

4. Design C

### Lake Avenue Park

Design Number: 17-0327A - Bill Of Material

| Ref.<br>No. | Part No.     | Description                                       | Quantity |  |
|-------------|--------------|---------------------------------------------------|----------|--|
|             | Posts        |                                                   |          |  |
| 1           | ZZCH0028     | 3.5in OD x 136in STEEL POST W/ RIVETED CAP        | 6        |  |
| 2           | ZZCH0038     | 3.5in OD x 148in STEEL POST W/ RIVETED CAP        | 1        |  |
| 3           | ZZCH0058     | 3.5in OD x 172in STEEL POST W/RIVETED CAP         | 1        |  |
| 4           | ZZCH0356     | 3.50in x 88in STEEL POST w/CAP                    | 3        |  |
| 5           | ZZCH1850     | 3.5in OD CANTILEVER POST FOR MONORAILS            | 2        |  |
|             | Decks & Kic  | k Plates                                          |          |  |
| 6           | ZZCH0616     | SQUARE COATED DECK ASSEMBLY                       | 1        |  |
| 7           | ZZCH0637     | 1/2 HEX COATED DECK W/O CENTER POST ASSEMBLY      | 1        |  |
|             | ADA Items    |                                                   |          |  |
| 8           | ZZCH0678     | NUVO- 48in TRANSFER STATION                       | 1        |  |
|             | Slides       |                                                   |          |  |
| 9           | ZZCH1374     | TRIPPPLE RACER SLIDE                              | 1        |  |
| 10          | ZZCH3126     | GLIDE SLIDE (48in DECK)                           | 1        |  |
|             | Activity Pan | els                                               |          |  |
| 11          | ZZCH4350     | TIC-TAC-TOE ACTIVITY WALL                         | 1        |  |
| 12          | ZZCH4538     | SPIN RACER PANEL (GROUND LEVEL)                   | 1        |  |
|             | Barriers     |                                                   |          |  |
| 13          | ZZCH4288     | ACCESS GATE                                       | 1        |  |
|             | Climbers     |                                                   |          |  |
| 14          | ZZCH6987     | INCLINED CLIFF HANGER (48in DECK)                 | 1        |  |
| 15          | ZZCH8190     | TREE CLIMBER (48in DECK)                          | 1        |  |
| 16          | ZZCH8346     | SPINE CLIMBER TO TRIPPPLE RACER SLIDE             | 1        |  |
| 17          | ZZUN0167     | ROCKBLOCKS DECK ACCESS SUPPORT (36in - 48in DECK) | 1        |  |
|             | Ground Zer   | ) Climbers                                        |          |  |
| 18          | ZZUN8236     | ROCKBLOCKS END WALL (84in)                        | 1        |  |
|             | Overhead Ev  | vents                                             |          |  |
| 19          | ZZUN6990     | MONORAIL SECTION FOR CANTILEVER POSTS             | 1        |  |
|             | Balance      |                                                   |          |  |
| 20          | ZZCH0149     | STEP AROUND                                       | 1        |  |
| 21          | ZZUN7140     | STATIONARY BUTTONS (12in)                         | 1        |  |
|             | Bridges      |                                                   |          |  |
| 22          | ZZCH6597     | 6ft ADVENTURE BRIDGE w/ISO43 CHAIN                | 1        |  |
|             |              | ool & Maintenance Kits                            |          |  |
| 23          | ZZCHGUID     | CHALLENGER GUIDELINES                             | 1        |  |
|             | ZZUN9910     | SURFACING WARNING LABEL KIT                       | 1        |  |
|             | ZZUN9930     | PIPE SYSTEMS MAINTENANCE KIT W/ AEROSOL           | 1        |  |
|             |              |                                                   |          |  |