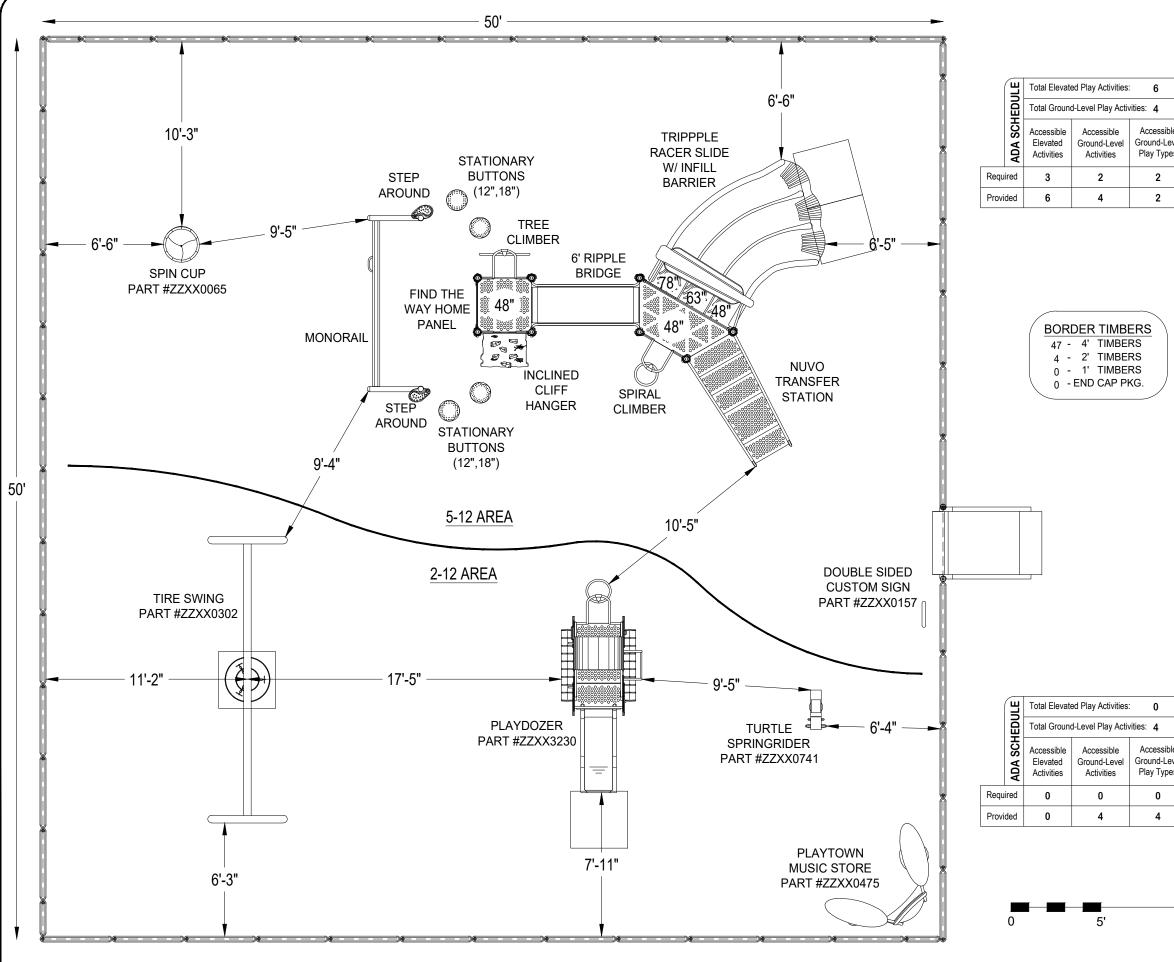

#### Backup material for agenda item:

2. Design A [Committee Recommended].

17-0325A

### Lake Avenue Park

Design Number: 17-0325A - Bill Of Material

| Ref.<br>No. | Part No.     | Description                                  | Quantity |
|-------------|--------------|----------------------------------------------|----------|
|             | Posts        |                                              |          |
| 1           | ZZCH0028     | 3.5in OD x 136in STEEL POST W/ RIVETED CAP   | 6        |
| 2           | ZZCH0038     | 3.5in OD x 148in STEEL POST W/ RIVETED CAP   | 1        |
| 3           | ZZCH0058     | 3.5in OD x 172in STEEL POST W/RIVETED CAP    | 1        |
| 4           | ZZCH1850     | 3.5in OD CANTILEVER POST FOR MONORAILS       | 2        |
|             | Decks & Kic  | k Plates                                     |          |
| 5           | ZZCH0616     | SQUARE COATED DECK ASSEMBLY                  | 1        |
| 6           | ZZCH0637     | 1/2 HEX COATED DECK W/O CENTER POST ASSEMBLY | 1        |
|             | ADA Items    |                                              |          |
| 7           | ZZCH0678     | NUVO- 48in TRANSFER STATION                  | 1        |
|             | Slides       |                                              |          |
| 8           | ZZCH1374     | TRIPPPLE RACER SLIDE                         | 1        |
|             | Activity Pan | els                                          |          |
| 9           | ZZCH4318     | FIND THE WAY HOME PANEL                      | 1        |
|             | Barriers     |                                              |          |
| 10          | ZZCH2324     | INFILL PANEL TO TRIPPPLE RACER SLIDE         | 1        |
|             | Climbers     |                                              |          |
| 11          | ZZCH6987     | INCLINED CLIFF HANGER (48in DECK)            | 1        |
| 12          | ZZCH8150     | SPIRAL CLIMBER (48in DECK)                   | 1        |
| 13          | ZZCH8190     | TREE CLIMBER (48in DECK)                     | 1        |
|             | Overhead Ev  | vents                                        |          |
| 14          | ZZUN6990     | MONORAIL SECTION FOR CANTILEVER POSTS        | 1        |
|             | Balance      |                                              |          |
| 15          | ZZCH0149     | STEP AROUND                                  | 2        |
| 16          | ZZUN7140     | STATIONARY BUTTONS (12in)                    | 2        |
| 17          | ZZUN7146     | STATIONARY BUTTONS (18in)                    | 2        |
|             | Bridges      |                                              |          |
| 18          | ZZCH8480     | 6ft RIPPLE BRIDGE                            | 1        |
|             | Additional T | ool & Maintenance Kits                       |          |
| 19          | ZZCHGUID     | CHALLENGER GUIDELINES                        | 1        |
| 20          | ZZUN9910     | SURFACING WARNING LABEL KIT                  | 1        |
| 21          | ZZUN9930     | PIPE SYSTEMS MAINTENANCE KIT W/ AEROSOL      | 1        |
|             |              |                                              |          |