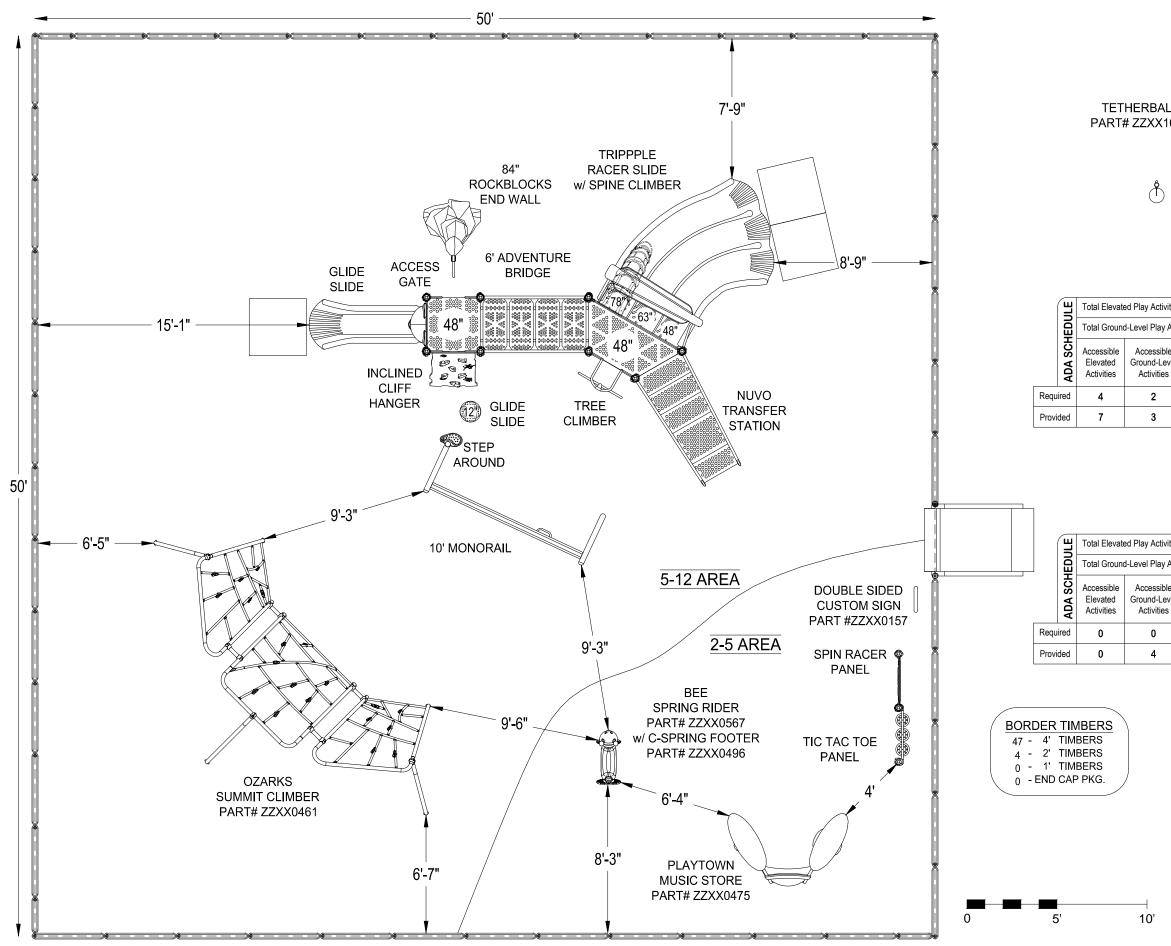

#### Backup material for agenda item:

4. Design C

### Lake Avenue Park

Design Number: 17-0327A - Bill Of Material

| Ref.<br>No. | Part No.     | Description                                       | Quantity |  |
|-------------|--------------|---------------------------------------------------|----------|--|
|             | Posts        |                                                   |          |  |
| 1           | ZZCH0028     | 3.5in OD x 136in STEEL POST W/ RIVETED CAP        | 6        |  |
| 2           | ZZCH0038     | 3.5in OD x 148in STEEL POST W/ RIVETED CAP        | 1        |  |
| 3           | ZZCH0058     | 3.5in OD x 172in STEEL POST W/RIVETED CAP         | 1        |  |
| 4           | ZZCH0356     | 3.50in x 88in STEEL POST w/CAP                    | 3        |  |
| 5           | ZZCH1850     | 3.5in OD CANTILEVER POST FOR MONORAILS            | 2        |  |
|             | Decks & Kic  | k Plates                                          |          |  |
| 6           | ZZCH0616     | SQUARE COATED DECK ASSEMBLY                       | 1        |  |
| 7           | ZZCH0637     | 1/2 HEX COATED DECK W/O CENTER POST ASSEMBLY      | 1        |  |
|             | ADA Items    |                                                   |          |  |
| 8           | ZZCH0678     | NUVO- 48in TRANSFER STATION                       | 1        |  |
|             | Slides       |                                                   |          |  |
| 9           | ZZCH1374     | TRIPPPLE RACER SLIDE                              | 1        |  |
| 10          | ZZCH3126     | GLIDE SLIDE (48in DECK)                           | 1        |  |
|             | Activity Pan | els                                               |          |  |
| 11          | ZZCH4350     | TIC-TAC-TOE ACTIVITY WALL                         | 1        |  |
| 12          | ZZCH4538     | SPIN RACER PANEL (GROUND LEVEL)                   | 1        |  |
|             | Barriers     |                                                   |          |  |
| 13          | ZZCH4288     | ACCESS GATE                                       | 1        |  |
|             | Climbers     |                                                   |          |  |
| 14          | ZZCH6987     | INCLINED CLIFF HANGER (48in DECK)                 | 1        |  |
| 15          | ZZCH8190     | TREE CLIMBER (48in DECK)                          | 1        |  |
| 16          | ZZCH8346     | SPINE CLIMBER TO TRIPPPLE RACER SLIDE             | 1        |  |
| 17          | ZZUN0167     | ROCKBLOCKS DECK ACCESS SUPPORT (36in - 48in DECK) | 1        |  |
|             | Ground Zer   | ) Climbers                                        |          |  |
| 18          | ZZUN8236     | ROCKBLOCKS END WALL (84in)                        | 1        |  |
|             | Overhead Ev  | vents                                             |          |  |
| 19          | ZZUN6990     | MONORAIL SECTION FOR CANTILEVER POSTS             | 1        |  |
|             | Balance      |                                                   |          |  |
| 20          | ZZCH0149     | STEP AROUND                                       | 1        |  |
| 21          | ZZUN7140     | STATIONARY BUTTONS (12in)                         | 1        |  |
|             | Bridges      |                                                   |          |  |
| 22          | ZZCH6597     | 6ft ADVENTURE BRIDGE w/ISO43 CHAIN                | 1        |  |
|             |              | ool & Maintenance Kits                            |          |  |
| 23          | ZZCHGUID     | CHALLENGER GUIDELINES                             | 1        |  |
|             | ZZUN9910     | SURFACING WARNING LABEL KIT                       | 1        |  |
|             | ZZUN9930     | PIPE SYSTEMS MAINTENANCE KIT W/ AEROSOL           | 1        |  |
|             |              |                                                   |          |  |