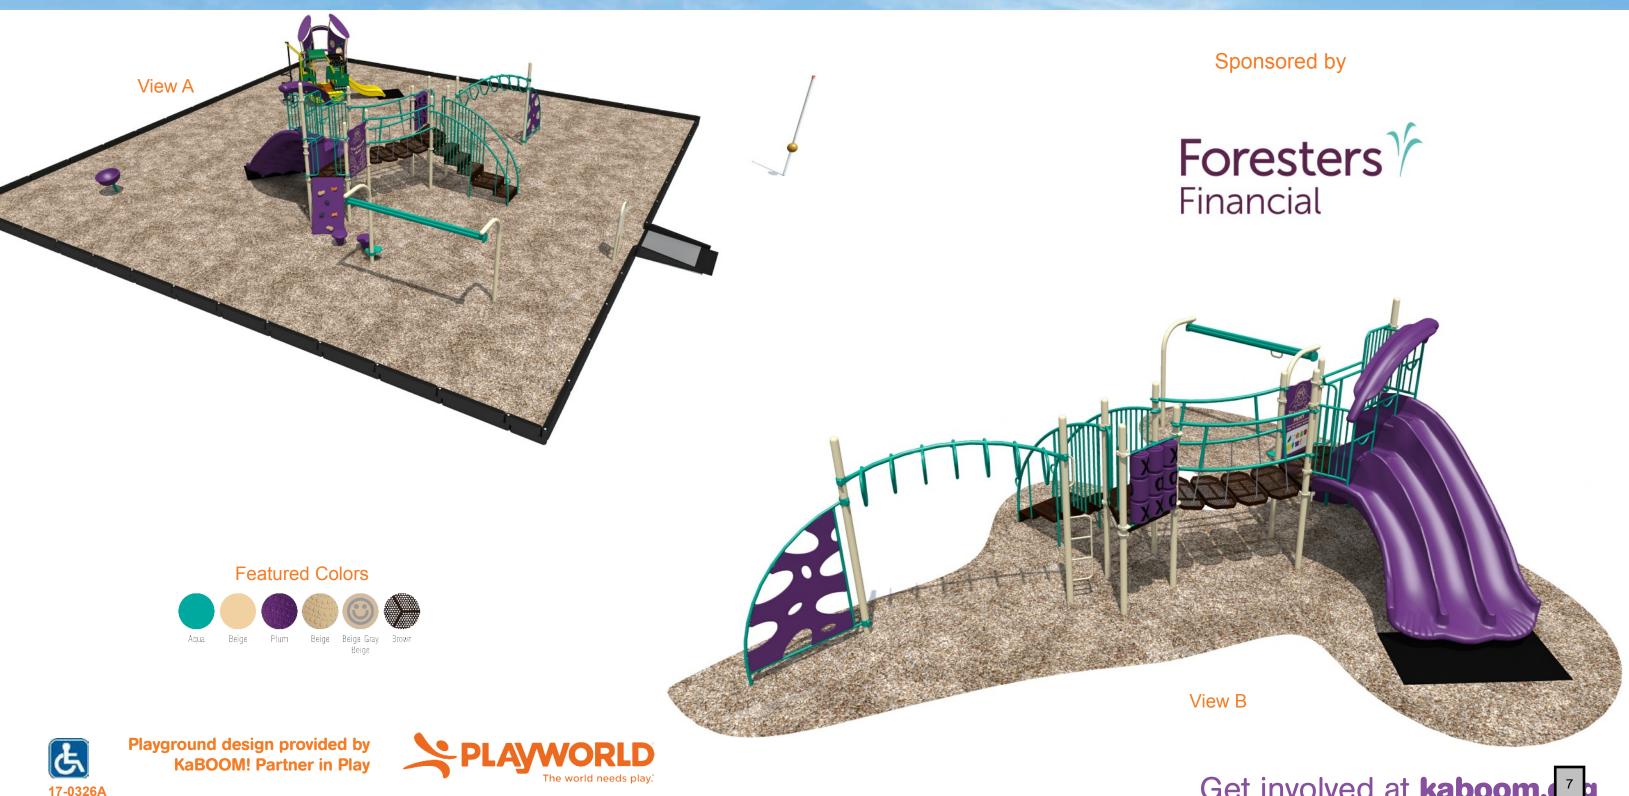

#### Backup material for agenda item:

3. Design B.

K-BooM

play matters for all kids

### Lake Avenue Park

Design Number: 17-0326A - Bill Of Material

| No. | Part No.            | Description                                  | Quantity |
|-----|---------------------|----------------------------------------------|----------|
|     | Posts               |                                              |          |
| 1   | ZZCH0028            | 3.5in OD x 136in STEEL POST W/ RIVETED CAP   | 6        |
| 2   | ZZCH0038            | 3.5in OD x 148in STEEL POST W/ RIVETED CAP   | 1        |
| 3   | ZZCH0038GZ          | 3.5in OD x 148in GROUND ZERO POST            | 1        |
| 4   | ZZCH0058            | 3.5in OD x 172in STEEL POST W/RIVETED CAP    | 1        |
| 5   | ZZCH0297            | POST W/ LADDER CLIMBER (36in OR 48in DECK)   | 1        |
| 6   | ZZCH1850            | 3.5in OD CANTILEVER POST FOR MONORAILS       | 2        |
|     | Decks & Kic         | k Plates                                     |          |
| 7   | ZZCH0617            | TRIANGULAR COATED DECK ASSEMBLY              | 2        |
| 8   | ZZCH0637            | 1/2 HEX COATED DECK W/O CENTER POST ASSEMBLY | 1        |
| 9   | ZZUN2290            | COATED DECK TO DECK CONNECTION KIT           | 1        |
|     | ADA Items           |                                              |          |
| 10  | ZZCH0678            | NUVO- 48in TRANSFER STATION                  | 1        |
|     | Slides              |                                              |          |
| 11  | ZZCH1374            | TRIPPPLE RACER SLIDE                         | 1        |
|     | <b>Activity Pan</b> | els                                          |          |
| 12  | ZZCH4350            | TIC-TAC-TOE ACTIVITY WALL                    | 1        |
| 13  | ZZCH4546            | SCAVENGER HUNT (DECK LEVEL)                  | 1        |
|     | Barriers            |                                              |          |
| 14  | ZZCH2324            | INFILL PANEL TO TRIPPPLE RACER SLIDE         | 1        |
| 15  | ZZCH4288            | ACCESS GATE                                  | 1        |
|     | Climbers            |                                              |          |
| 16  | ZZCH6987            | INCLINED CLIFF HANGER (48in DECK)            | 1        |
|     | Ground Zer          | ) Climbers                                   |          |
| 17  | ZZCH8457            | THE CRATER ARCH                              | 1        |
|     | Overhead Ev         | vents                                        |          |
| 18  | ZZUN6990            | MONORAIL SECTION FOR CANTILEVER POSTS        | 1        |
|     | GroundZer0          | Overhead Events                              |          |
| 19  | ZZCH8450            | THE SKY LINK                                 | 1        |
|     | Balance             |                                              |          |
| 20  | ZZCH0149            | STEP AROUND                                  | 1        |
| 21  | ZZUN7140            | STATIONARY BUTTONS (12in)                    | 2        |
|     | Bridges             |                                              |          |
| 22  | ZZCH6597            | 6ft ADVENTURE BRIDGE w/ISO43 CHAIN           | 1        |
|     | Additional T        | ool & Maintenance Kits                       |          |
| 23  | ZZCHGUID            | CHALLENGER GUIDELINES                        | 1        |
| 24  | ZZUN9910            | SURFACING WARNING LABEL KIT                  | 1        |
| 25  | ZZUN9930            | PIPE SYSTEMS MAINTENANCE KIT W/ AEROSOL      | 1        |