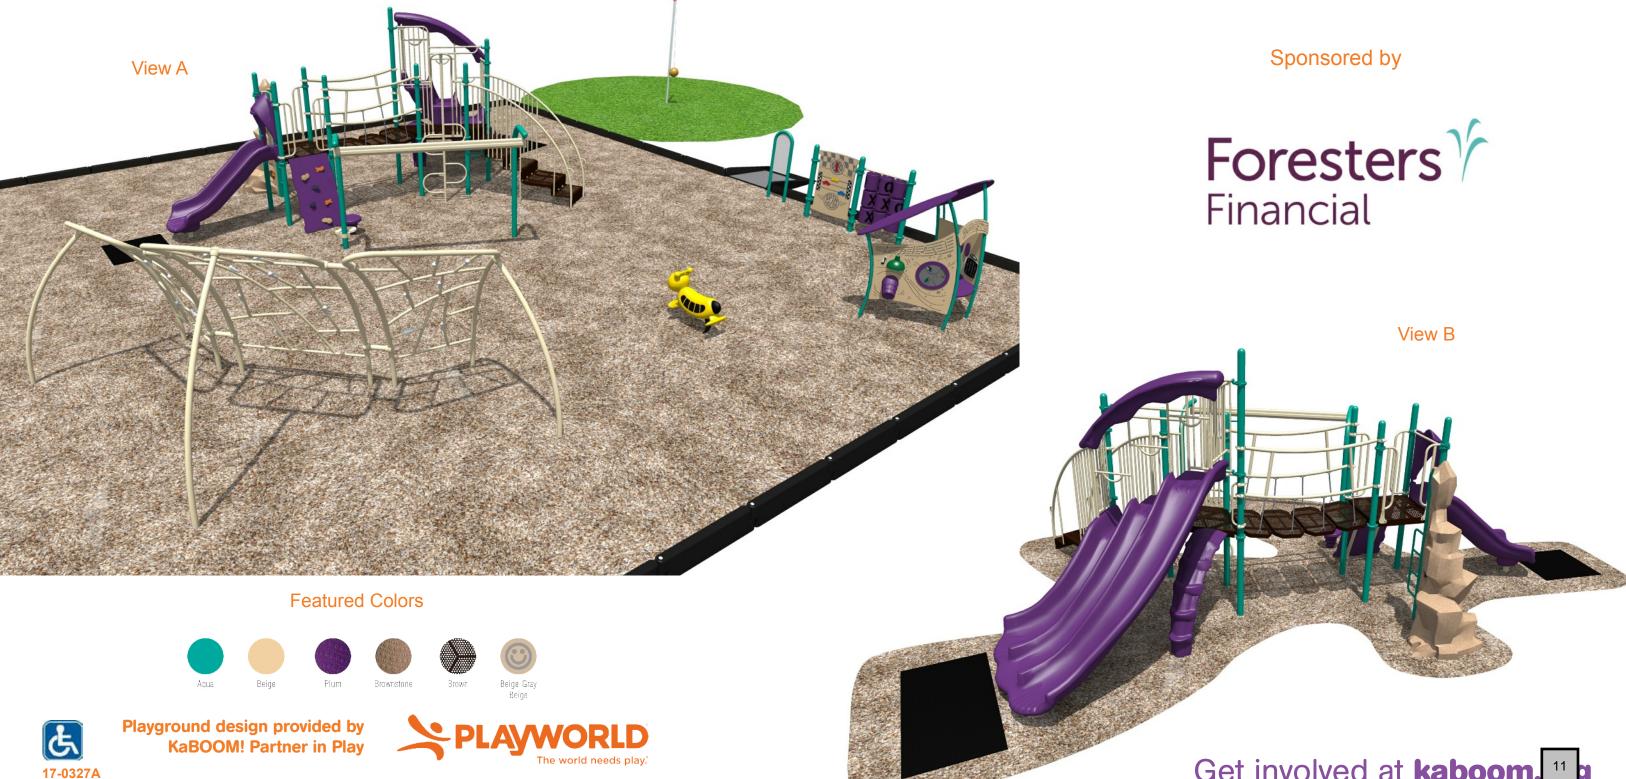

#### Backup material for agenda item:

4. Design C

## Get involved at **kaboom**.<sup>11</sup> g

|                       |                                              | 吟 PLAY                                                                         | WORLD                             |                              |
|-----------------------|----------------------------------------------|--------------------------------------------------------------------------------|-----------------------------------|------------------------------|
| LL<br>107             | 9                                            | KaBOOM! DC<br>4301 Connecticut Ave. NW<br>Suite ML-1<br>Washington, D.C. 20008 |                                   |                              |
|                       |                                              | EQUIPME<br>25'-10'' x 21                                                       | ent size:<br><b>'-6" x 11'-6"</b> |                              |
| le                    | 7<br>vities: 3<br>Accessible<br>Ground-Level | USE ZONE:<br><b>50' X 50'</b>                                                  |                                   | RK                           |
| s                     | Play Types 2 3                               | AREA:<br>2,500 SqFt.                                                           | PERIMETER:<br>200 Ft.             | KE AVENUE PARK<br>APOPKA, FL |
|                       |                                              |                                                                                | ieight:<br>. <b>7''</b>           | VENU<br>APOPKA, FL           |
| vities<br>Activ<br>le | ities: 4<br>Accessible<br>Ground-Level       | USER CAPACITY:<br>59                                                           | AGE GROUP:<br>2-12                | KE AV                        |
| s                     | Play Types 0 3                               |                                                                                |                                   | LAK                          |
|                       |                                              |                                                                                |                                   |                              |
|                       |                                              | <ul> <li>✓ ASTM F1487</li> <li>✓ CPSC #325</li> </ul>                          | -11 🕭                             |                              |
|                       |                                              | PROJECT NO:<br>17-0327A.KAB                                                    | SCALE:<br><b>3/16"=1'-0"</b>      |                              |
|                       |                                              | DRAWN BY:<br>DREW ECKENSTINE<br>DATE:                                          | Paper Size                        | 12                           |
|                       |                                              | 01-FEB-17                                                                      |                                   |                              |